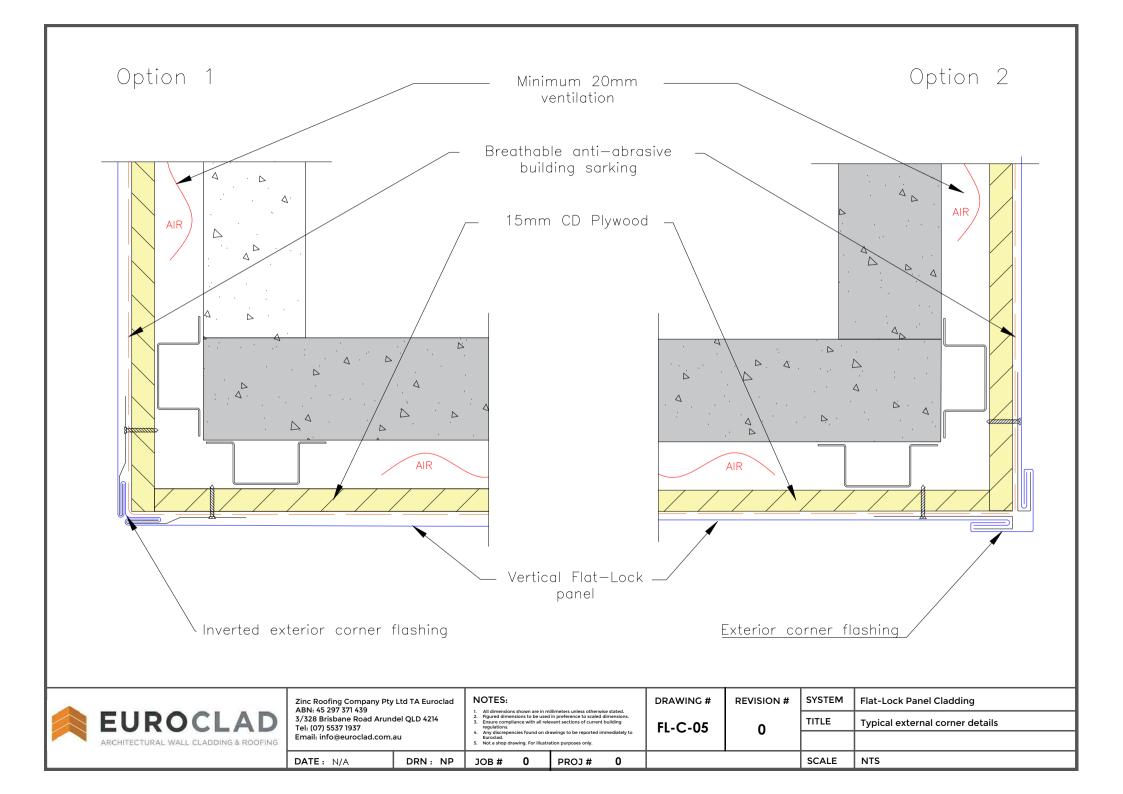

Option 1 Option 2

Zinc Roofing Company Pty Ltd TA Euroclad ABN: 45 297 371 439 3/328 Brisbane Road Arundel QLD 4214 Tel: (07) 5537 1937 Email: info@euroclad.com.au

DRN: NP

JOB#

NOTES:

All dimensions shown are in millimeters unless otherwise stated.
 Figured dimensions to be used in preference to scaled dimensions are non-zero propulations.
 Ensure compliance with all relevant sections of current building regulations.

Not a shop drawing. For illustration purposes only.

PROJ#

FL-C-03

DRAWING #

**REVISION #** 0

SYSTEM Flat-Lock Panel Cladding TITLE Typical Parapet detail SCALE NTS

| Zinc Roofing Company Pty Ltd TA Euroclad |  |
|------------------------------------------|--|
| ABN: 45 297 371 439                      |  |
| 3/328 Brisbane Road Arundel QLD 4214     |  |
| Tel: (07) 5537 1937                      |  |
| Email: info@euroclad.com.au              |  |
|                                          |  |