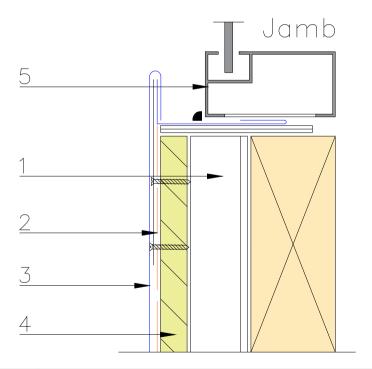

PROJ#

DRAWING # **REVISION #** FL-C-06 0

SYSTEM Flat-Lock Panel Cladding TITLE Typical internal corner detail SCALE NTS

Typical window detail

- 1 Minimum 20mm ventilation
- 2 Breathable anti-abrasive building sarking
- 3 Horizontal Flat-Lock panel
- 4 15mm CD Plywood
- 5 Window supplied by others

PROJ#

regulations.

4. Any discrepencies found on drawings to be reported in Euroclad.

5. Not a shop drawing. For illustration purposes only.

DRAWING # FL-C-08

**REVISION #** 

0

SYSTEM Flat-Lock Panel Cladding TITLE Window Surroundings