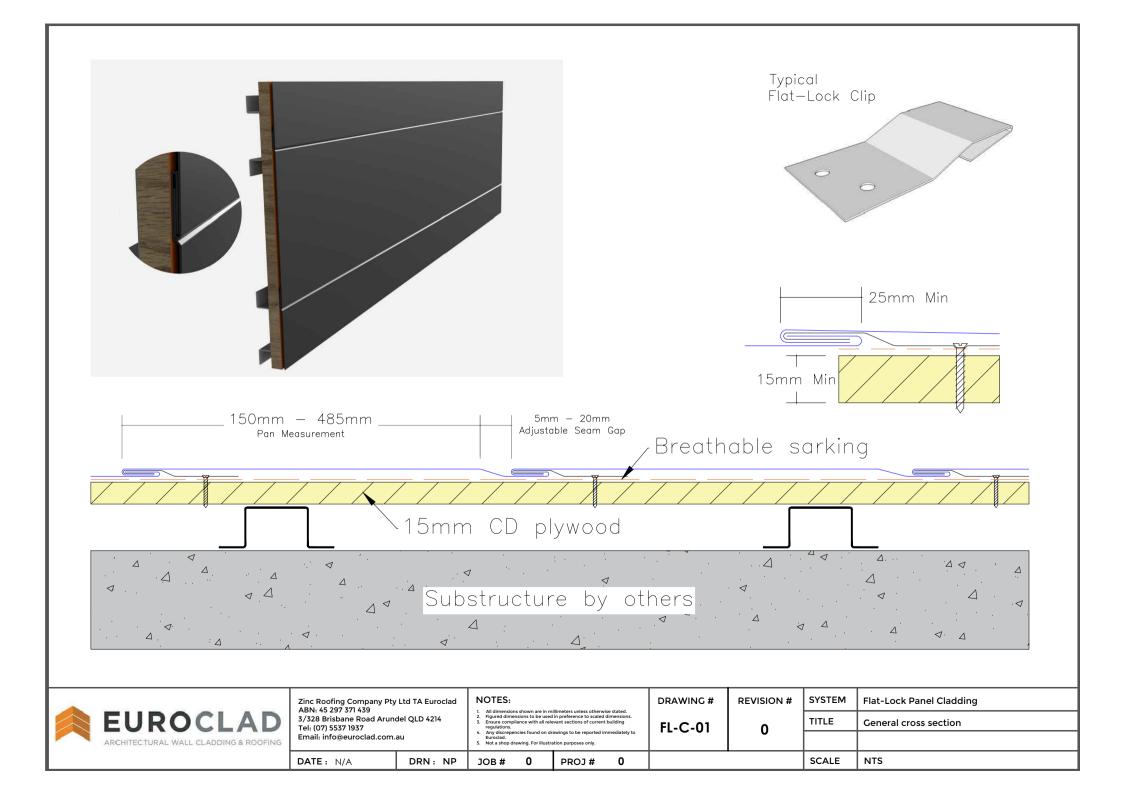

NOTES: DRAWING # **REVISION #** SYSTEM Flat-Lock Panel Cladding Zinc Roofing Company Pty Ltd TA Euroclad ABN: 45 297 371 439 All dimensions shown are in millimeters unless otherwise stated.
 Figured dimensions to be used in preference to scaled dimensions are non-zero propulations.
 Ensure compliance with all relevant sections of current building regulations. 3/328 Brisbane Road Arundel QLD 4214 TITLE Typical Bottom flashing detail FL-C-02 Tel: (07) 5537 1937 regulations.