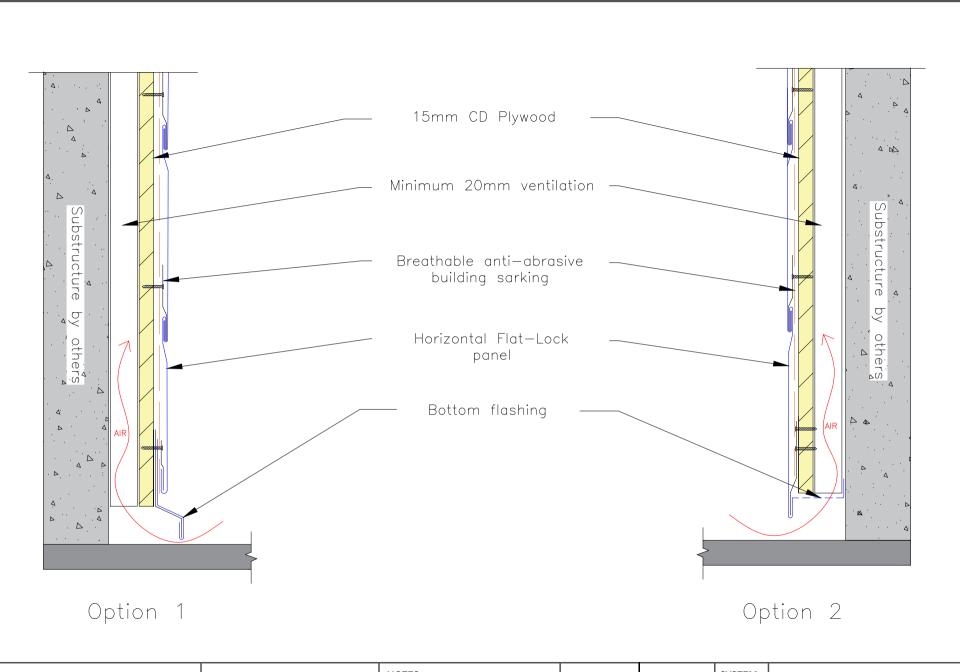

Option 1 Option 2

Zinc Roofing Company Pty Ltd TA Euroclad ABN: 45 297 371 439 3/328 Brisbane Road Arundel QLD 4214 Tel: (07) 5537 1937 Email: info@euroclad.com.au

DRN: NP

JOB#

NOTES:

All dimensions shown are in millimeters unless otherwise stated.
 Figured dimensions to be used in preference to scaled dimensions are non-zero propulations.
 Ensure compliance with all relevant sections of current building regulations.