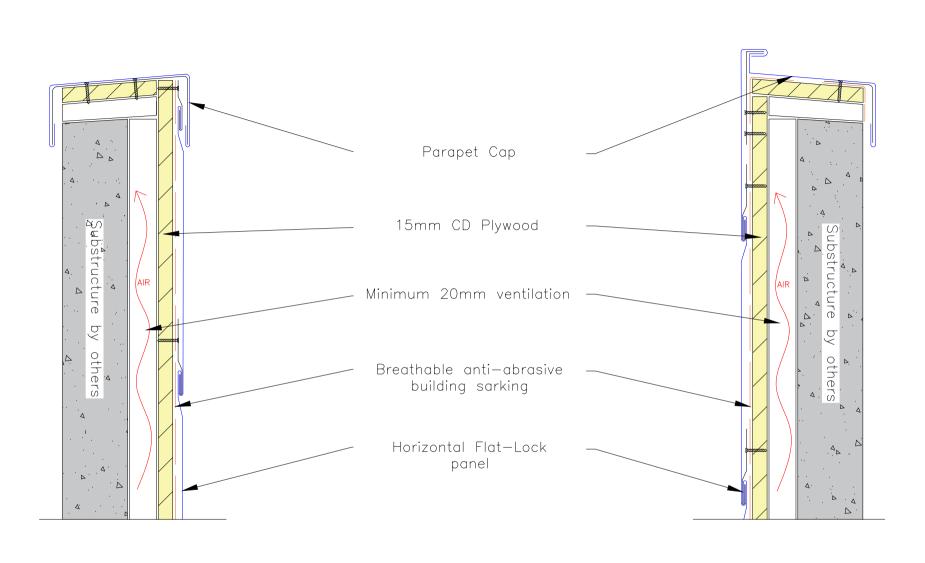

Not a shop drawing. For illustration purposes only.

PROJ#

FL-C-03

DRAWING #

**REVISION #** 0

SYSTEM Flat-Lock Panel Cladding TITLE Typical Parapet detail SCALE NTS

| Zinc Roofing Company Pty Ltd TA Euroclad |  |
|------------------------------------------|--|
| ABN: 45 297 371 439                      |  |
| 3/328 Brisbane Road Arundel QLD 4214     |  |
| Tel: (07) 5537 1937                      |  |
| Email: info@euroclad.com.au              |  |
|                                          |  |