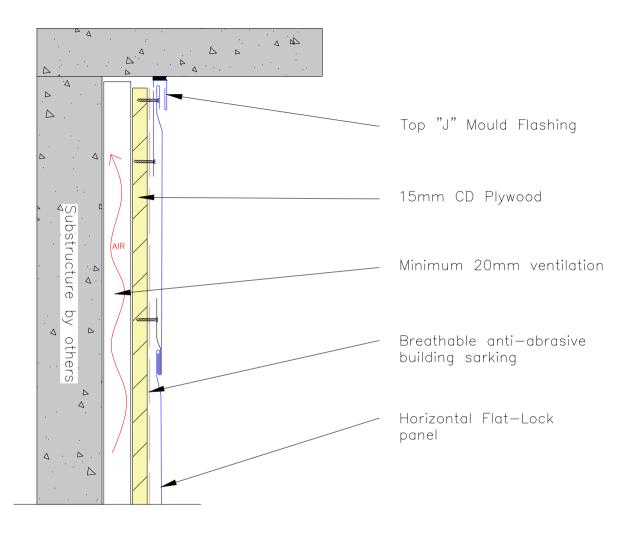

PROJ#

| FL-C-04 |
|---------|
|         |

DRAWING #

| REVISION # | SYSTEM | Flat-Lock Panel Cladding   |
|------------|--------|----------------------------|
| 0          | TITLE  | Typical top of wall detail |
| U          |        |                            |
|            | SCALE  | NTS                        |