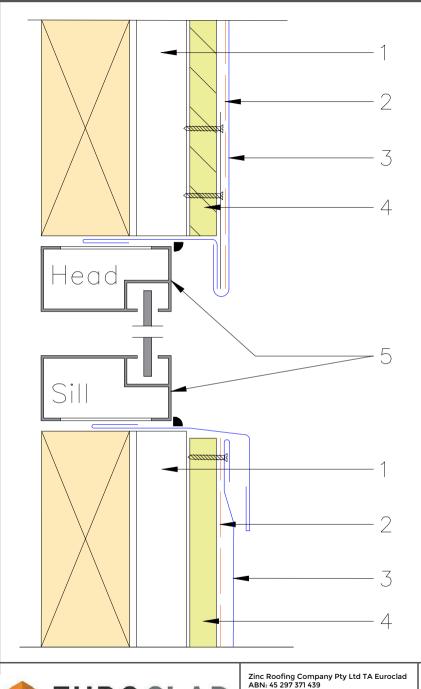

PROJ#

DRAWING # **REVISION #** FL-C-06 0

SYSTEM Flat-Lock Panel Cladding TITLE Typical internal corner detail SCALE NTS

Typical window detail

- 1 Minimum 20mm ventilation
- 2 Breathable anti-abrasive building sarking
- 3 Horizontal Flat-Lock panel
- 4 15mm CD Plywood
- 5 Window supplied by others

PROJ#

regulations.

4. Any discrepencies found on drawings to be reported in Euroclad.

5. Not a shop drawing. For illustration purposes only.

DRAWING # FL-C-08

**REVISION #** 

0

SYSTEM Flat-Lock Panel Cladding TITLE Window Surroundings