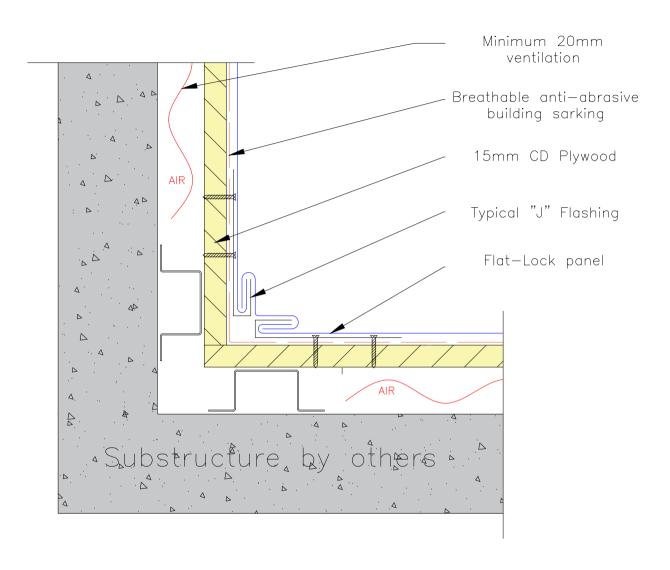

Zinc Roofing Company Pty Ltd TA Euroclad ABN: 45 297 371 439 3/328 Brisbane Road Arundel QLD 4214 Tel: (07) 5537 1937 Email: info@euroclad.com.au

DRN: NP

NOTES:

JOB#

All dimensions shown are in millimeters unless otherwise stated.
 Figured dimensions to be used in preference to scaled dimensions.
 Ensure compliance with all relevant sections of current building regulations.
 Any discrepencies found on drawings to be reported immediately to guide the compliance of th

PROJ#

DRAWING # **REVISION #** FL-C-06 0

SYSTEM Flat-Lock Panel Cladding TITLE Typical internal corner detail SCALE NTS

Typical window detail

- 1 Minimum 20mm ventilation
- 2 Breathable anti-abrasive building sarking
- 3 Horizontal Flat-Lock panel
- 4 15mm CD Plywood
- 5 Window supplied by others