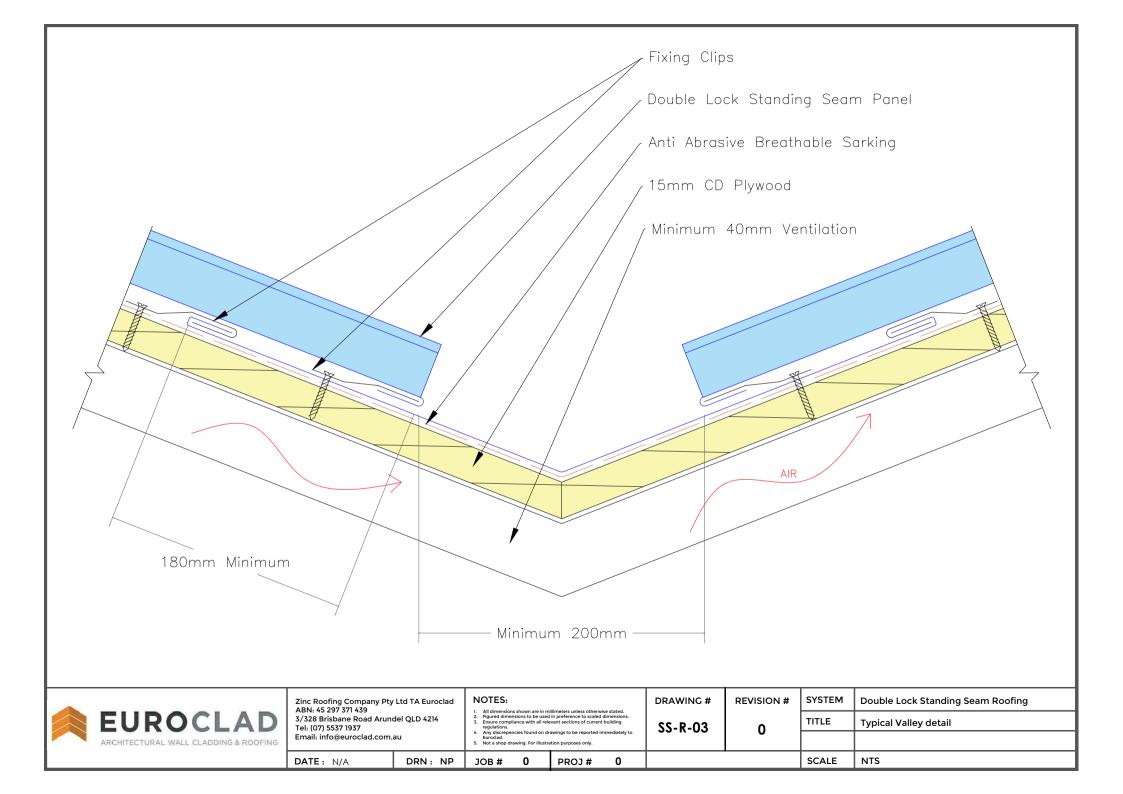

Zinc Roofing Company Pty Ltd TA Euroclad ABN: 45 297 371 439 3/328 Brisbane Road Arundel QLD 4214 Tel: (07) 5537 1937 Email: info@euroclad.com.au

DATE: N/A

DRN: NP

NOTES:

1. All dimensions shown are in millimeters unless otherwise stated.
2. Figured dimensions to be used in preference to scaled dimensions.
3. Finsure compliance with all relevant sections of current huilding.

Ensure compliance with all relevant sections of current building regulation.
 Any discrepencies found on drawings to be reported immediately to Eurodad.
 Not a shop drawing. For illustration purposes only.

| JOB # 0 PROJ # 0

SS-R-02

REVISION # SYSTEM Double Lock Standing Seam Roofing

TITLE Typical Ridge Cap Detail

SCALE

NTS

ABN: 45 297 371 439 3/328 Brisbane Road Arundel QLD 4214 Tel: (07) 5537 1937 Email: info@euroclad.com.au