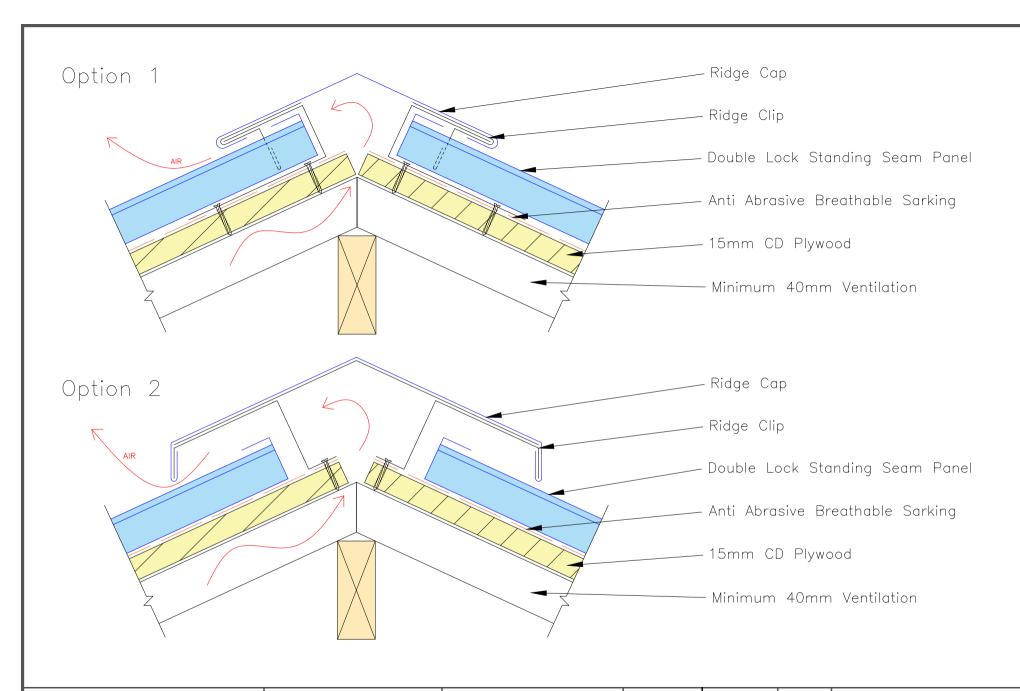

| JOB # 0 PROJ # 0

SS-R-02

REVISION # SYSTEM Double Lock Standing Seam Roofing

TITLE Typical Ridge Cap Detail

SCALE

NTS

ABN: 45 297 371 439 3/328 Brisbane Road Arundel QLD 4214 Tel: (07) 5537 1937 Email: info@euroclad.com.au