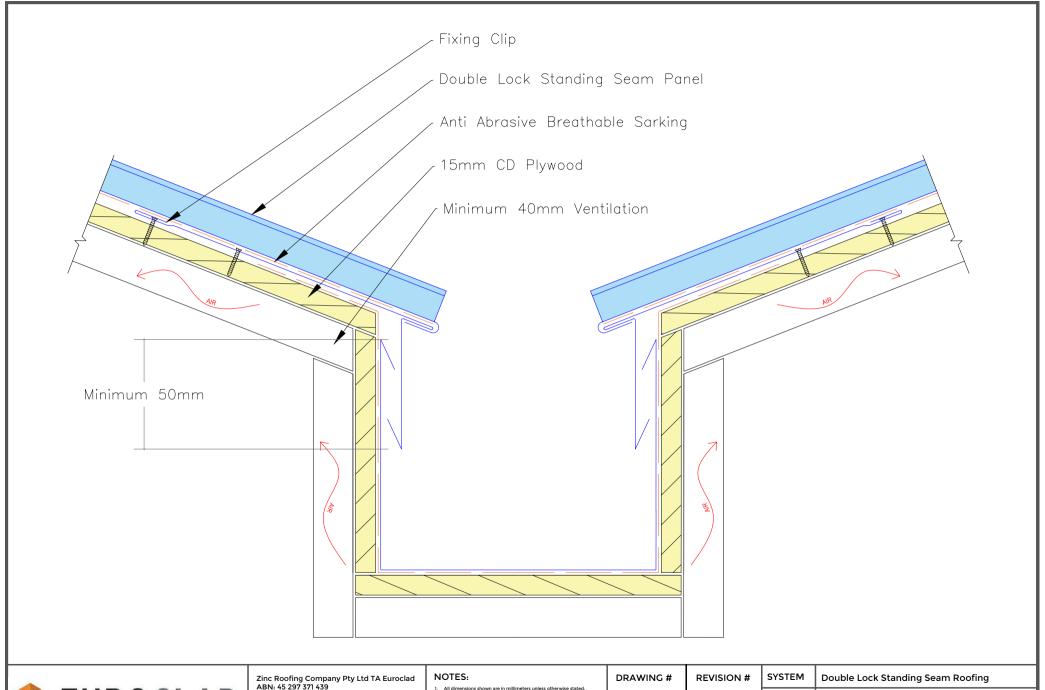

DATE: N/A

DRN: NP

JOB#

All dimensions shown are in millimeters unless otherwise stated.
 Figured dimensions to be used in preference to scaled dimension.

Figured dimensions to be used in preference to scaled dimensions
 Ensure compliance with all relevant sections of current building regulations.

regulations.

4. Any discrepencies found on drawings to be reported immediately!
Euroclad.

5. Not a shop drawing. For illustration purposes only.

PROJ#

SS-R-04 0 TITLE Typical box gutter detail

SCALE NTS

Zinc Roofing Company Pty Ltd TA Euroclad ABN: 45 297 371 439 3/328 Brisbane Road Arundel QLD 4214 Tel: (07) 5537 1937 Email: info@euroclad.com.au

DRN: NP

DATE: N/A

regulations.

4. Any discrepencies found on drawings to be reported immediately to Euroclad.

5. Not a shop drawing. For illustration purposes only.

PROJ#

JOB#

SS-R-05 0