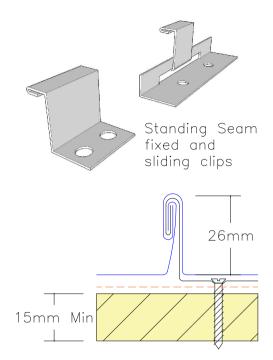

REVISION #

DRAWING #

SS-R-01

SYSTEM **Double Lock Standing Seam Roofing** TITLE General cross section 0

JOB#

SCALE NTS

| EUROCLAD                              |
|---------------------------------------|
| ARCHITECTURAL WALL CLADDING & ROOFING |