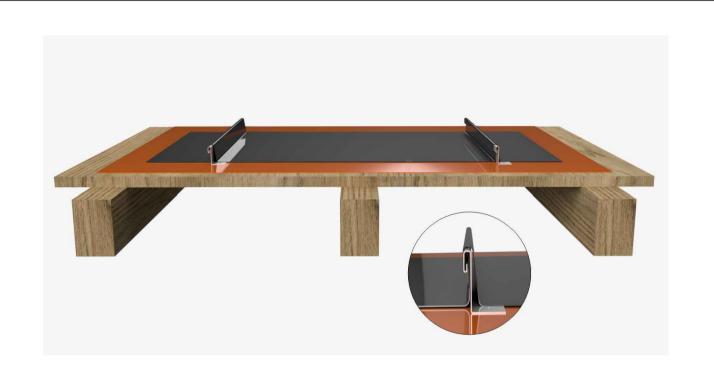

REVISION #

DRAWING #

SS-R-01

SYSTEM **Double Lock Standing Seam Roofing** TITLE General cross section 0

JOB#

SCALE NTS

| EUROCLAD                              |
|---------------------------------------|
| ARCHITECTURAL WALL CLADDING & ROOFING |