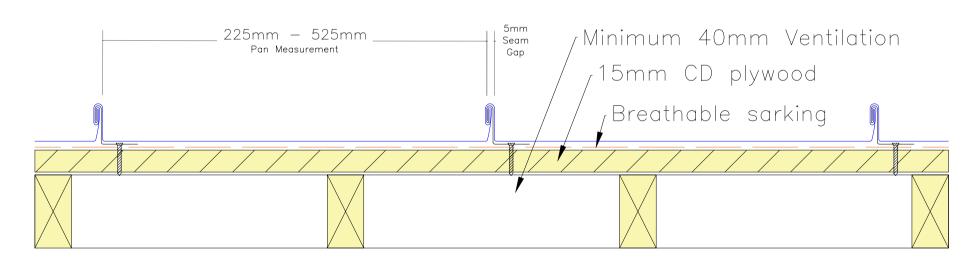

REVISION #

DRAWING #

SS-R-01

SYSTEM **Double Lock Standing Seam Roofing** TITLE General cross section 0

JOB#

SCALE NTS

| EUROCLAD                              |
|---------------------------------------|
| ARCHITECTURAL WALL CLADDING & ROOFING |