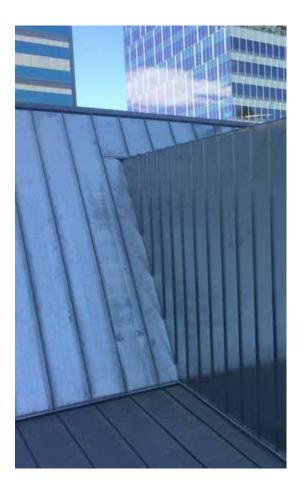

## **APPLICATIONS**

- Facades
- Wall Cladding
- Roofing

\*\*Metal cladding/roofing and especially lengthy flat-span sheet-metal panels often will exhibit waviness, commonly referred to as "oil-canning." The degree of oil-canning and the appearance of the panels will vary depending on factors such as the length and colour of the panels, alloy, gauge, substrate condition and exposure to sunlight. Oil-canning pertains to aesthetics and not the performance of the panels and is not controlled by the contractor. The type of metal roofing panels specified can affect the degree of oil-canning. Euroclad is not responsible for oil-canning or aesthetics. Oil-canning shall not be grounds to withhold payment or reject panels of the type specified. For more information please contact Euroclad.