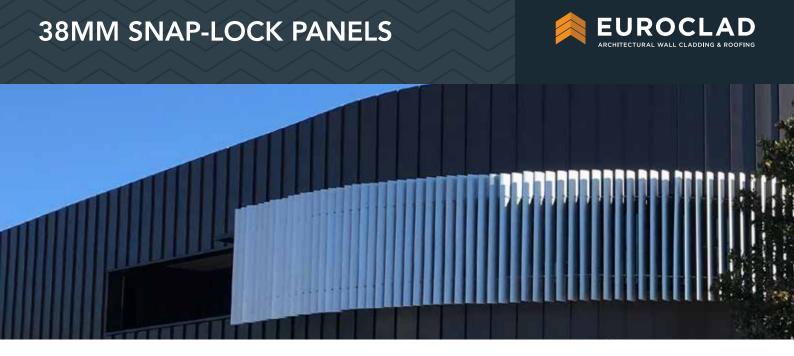

## **38MM SNAP-LOCK PANELS**

## **OVERVIEW**

The 38mm Snap-Lock system is a modern take on the traditional standing seam flat-tray system. Panels feature a unique push and snap-lock seam that greatly reduces installation time and the need for traditional seam closing techniques. Panels are fixed using concealed fasteners directly into stainless steel clips on the side of the seam. The pan widths are customisable using our state of the art manufacturing equipment to the millimetre allowing total control over your designs. It reflects the individual concerns for both light and shadow and produces designs that have a modern yet historical perspective.