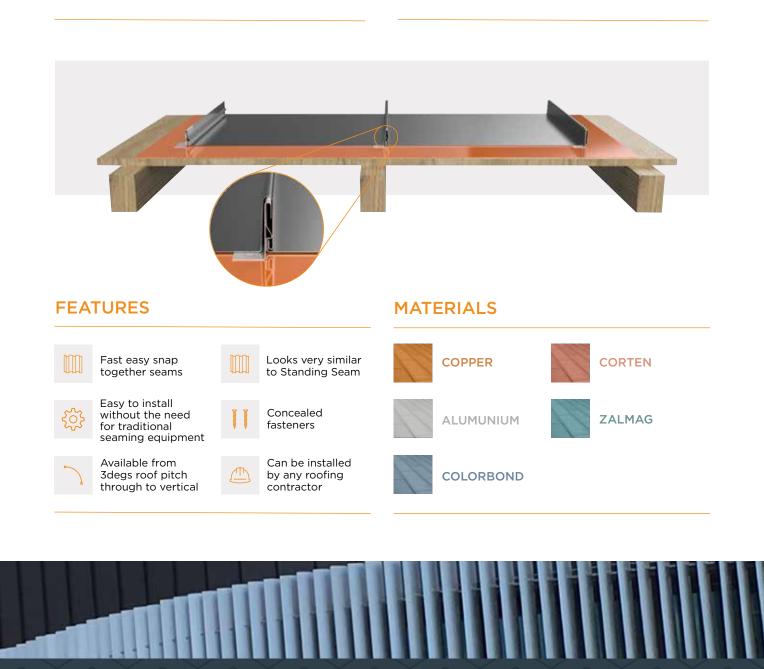

## **OVERVIEW**

The 38mm Snap-Lock system is a modern take on the traditional standing seam flat-tray system. Panels feature a unique push and snap-lock seam that greatly reduces installation time and the need for traditional seam closing techniques. Panels are fixed using concealed fasteners directly into stainless steel clips on the side of the seam. The pan widths are customisable using our state of the art manufacturing equipment to the millimetre allowing total control over your designs. It reflects the individual concerns for both light and shadow and produces designs that have a modern yet historical perspective.

## **INSTALLATION**

- 20 40mm continuous air gap must be beneath the plywood substrate for ventilation
- Proctor breathable roofshield fixed to outer plywood substrate
- Snap-Lock roofing is installed on a minimum 18mm plywood (15mm cladding) substrate ('other' substrates are available for buildings with strict fire codes)
- Concealed fasteners attached directly into plywood substrate
- Push and click seams together for a snap tight seam