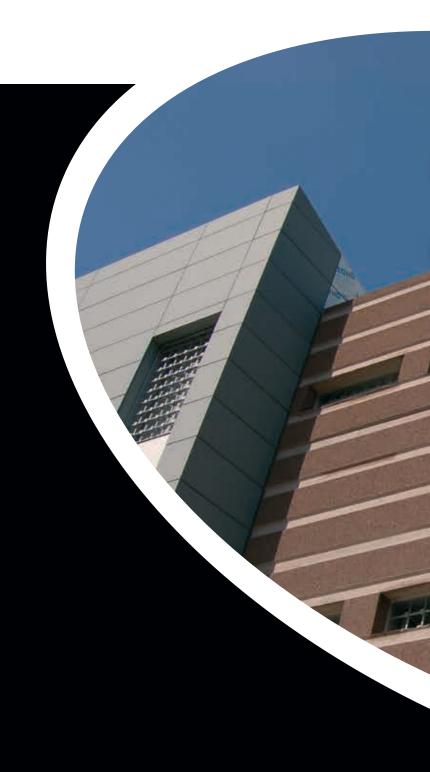

# Zinc re-invented

EuraZinc saves over 60% of weight in comparison to real zinc and is more price attractive. On top of this EuraZinc allows you to fully exploit the cladding versatility of pre-coated aluminum. Whether you choose for aluminum composite panels, insulated panels or trapezoidal profiles;

all are new combinations re-inventing and re-shaping the possibilities of zinc.