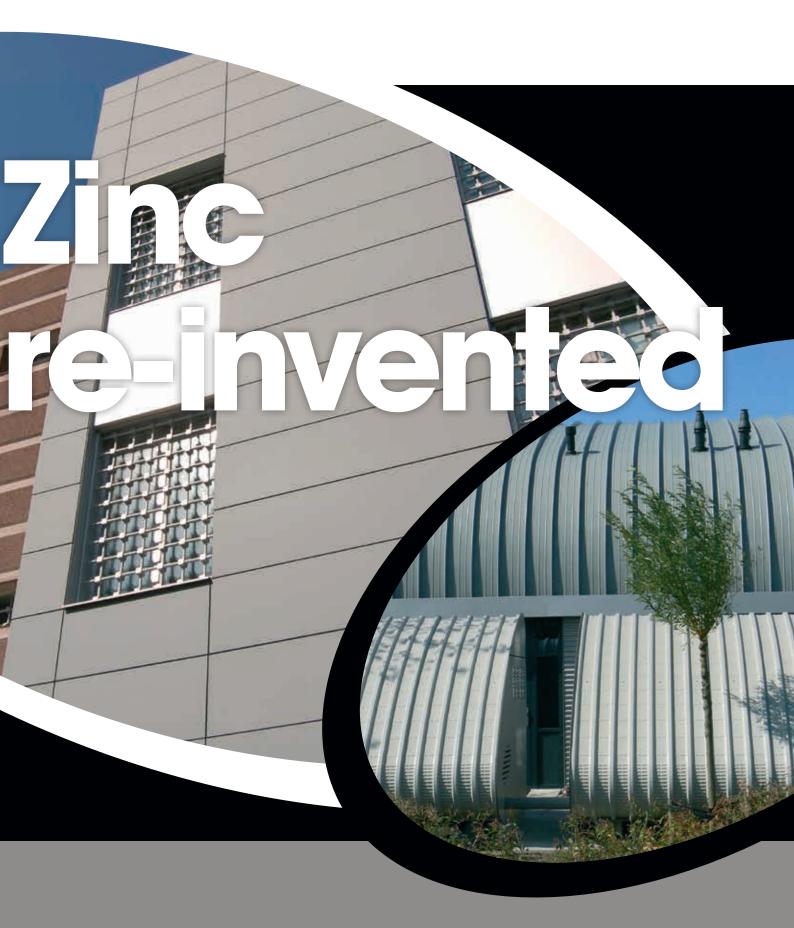

# Zinc re-invented

EuraZinc saves over 60% of weight in comparison to real zinc and is more price attractive. On top of this EuraZinc allows you to fully exploit the cladding versatility of pre-coated aluminum. Whether you choose for aluminum composite panels, insulated panels or trapezoidal profiles;

all are new combinations re-inventing and re-shaping the possibilities of zinc.