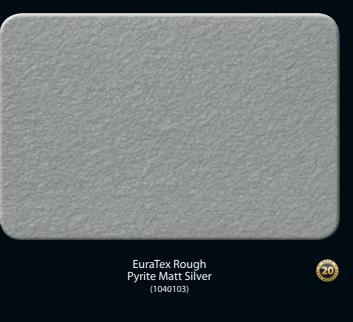

# **Look and feel** Look and feel

nature. Textures vary from fine to ultra rough, pre-coated aluminum.

EuraTex Fine Concrete Light Grey

EuraTex Rough Granite Matt Black

EuraTex Rough Mouse Grey (9960830)

20