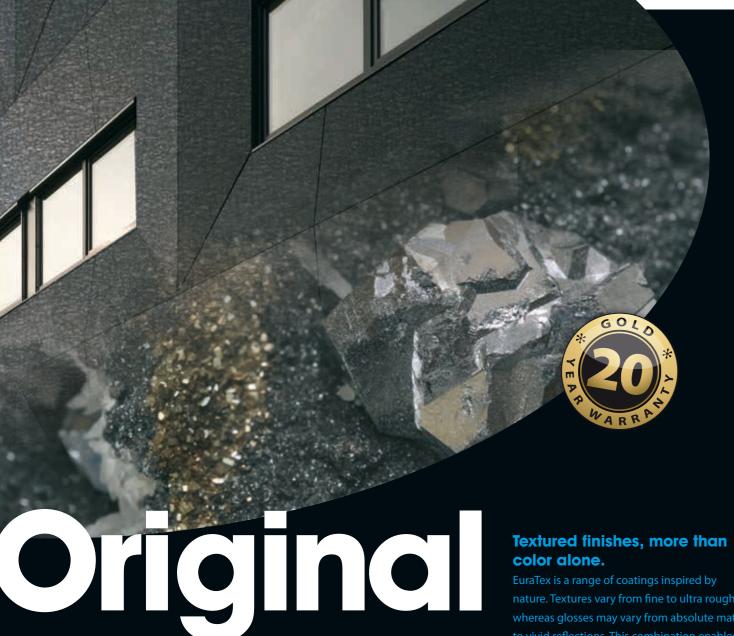

# **Look and feel** Look and feel

nature. Textures vary from fine to ultra rough, pre-coated aluminum.

EuraTex Fine Concrete Light Grey

EuraTex Rough Granite Matt Black

EuraTex Rough Mouse Grey (9960830)

20