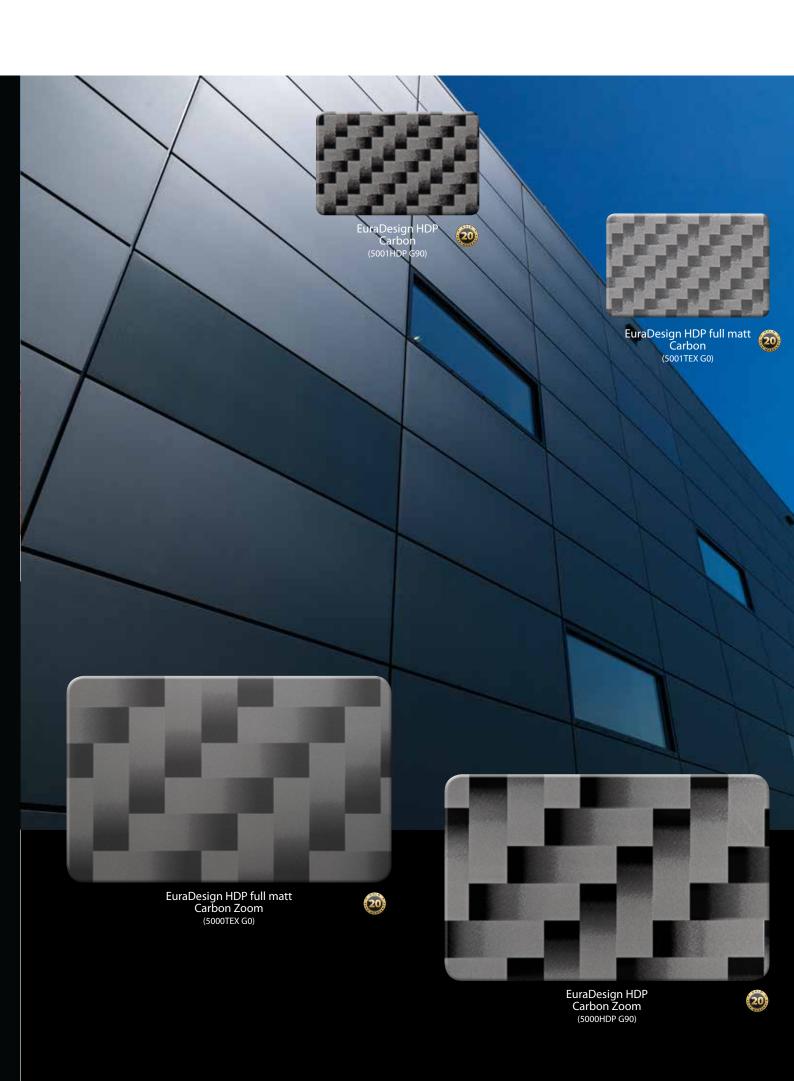

30)



EuraDesign PVDF cc Eastern Walnut (2006PVDF cc G30)





EuraDesign HDP Golden Oak (2008HDP G30)

EuraDesign HDP Colonial Red

(2010HDP G10)

20

20



EuraDesign PVDF cc Colonial Walnut (2005PVDF cc G30)



EuraDesign PVDF cc Italian Walnut (2009PVDF cc G30)



(40)



EuraDesign HDP cc Royal Wengé (2011HDP cc G10)



(40)

EuraDesign HDP New Dark Oak (2015HDP G25)



### Original (Stone)



#### **Equivalent** (Aluminum)



#### **Custom design**

When you supply us with an original design (wood, stone, etc.) we can develop the same pattern in painted aluminum (minimum quantities apply).





# designs

**Be creative** and make your own personal design. Play with pattern, color and gloss and let us help you realize your design facade. (minimum quantities apply / pattern Ø 640mm)







Ambro Metals Limited

14 Timothy Place | Avondale Auckland 1026 | New Zealand T +64 (9)828 1814 euramax@ambrometals.com