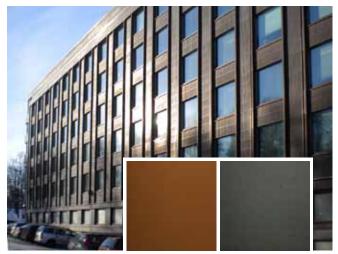

## Nordic Brown – pre-oxidised copper

Nordic Brown™ products are pre-oxidised at Aurubis' factory to give straightaway the same oxidised brown surface that otherwise develops over time in the environment. The thickness of the oxide layer determines the colour: both Nordic Brown™ Light and the darker Nordic Brown™ versions are available.

Nordic Brown™ products are useful to minimise hand and other construction marks which can occur for a short time after installation with 'bright' standard copper. But light and dark versions can also be combined – perhaps with other finishes such as Nordic Standard – to create various visual effects.

Nordic Brown™ is available in sheets or coils.

- ➤ Thickness range: 0.5 1.5 mm
- ➤ Maximum width: 1000 mm.

It can also be provided in a wide range of different forms and used in various systems.