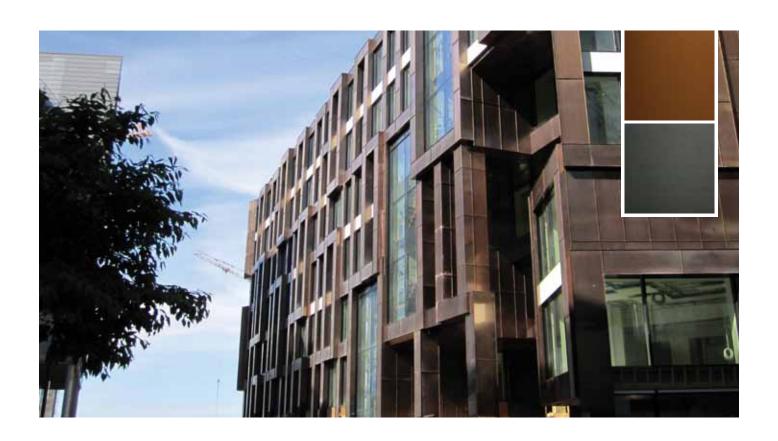

## Nordic Brown – pre-oxidised copper

Nordic Brown™ products are pre-oxidised at Aurubis' factory to give straightaway the same oxidised brown surface that otherwise develops over time in the environment. The thickness of the oxide layer determines the colour: both Nordic Brown™ Light and the darker Nordic Brown™ versions are available.

Nordic Brown™ products are useful to minimise hand and other construction marks which can occur for a short time after installation with 'bright' standard copper. But light and dark versions can also be combined – perhaps with other finishes such as Nordic Standard – to create various visual effects.