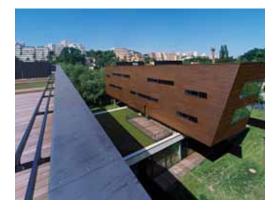

## Nordic Brown – pre-oxidised copper

Nordic Brown™ products are pre-oxidised at Aurubis' factory to give straightaway the same oxidised brown surface that otherwise develops over time in the environment. The thickness of the oxide layer determines the colour: both Nordic Brown™ Light and the darker Nordic Brown™ versions are available.

Nordic Brown™ products are useful to minimise hand and other construction marks which can occur for a short time after installation with 'bright' standard copper. But light and dark versions can also be combined – perhaps with other finishes such as Nordic Standard – to create various visual effects.