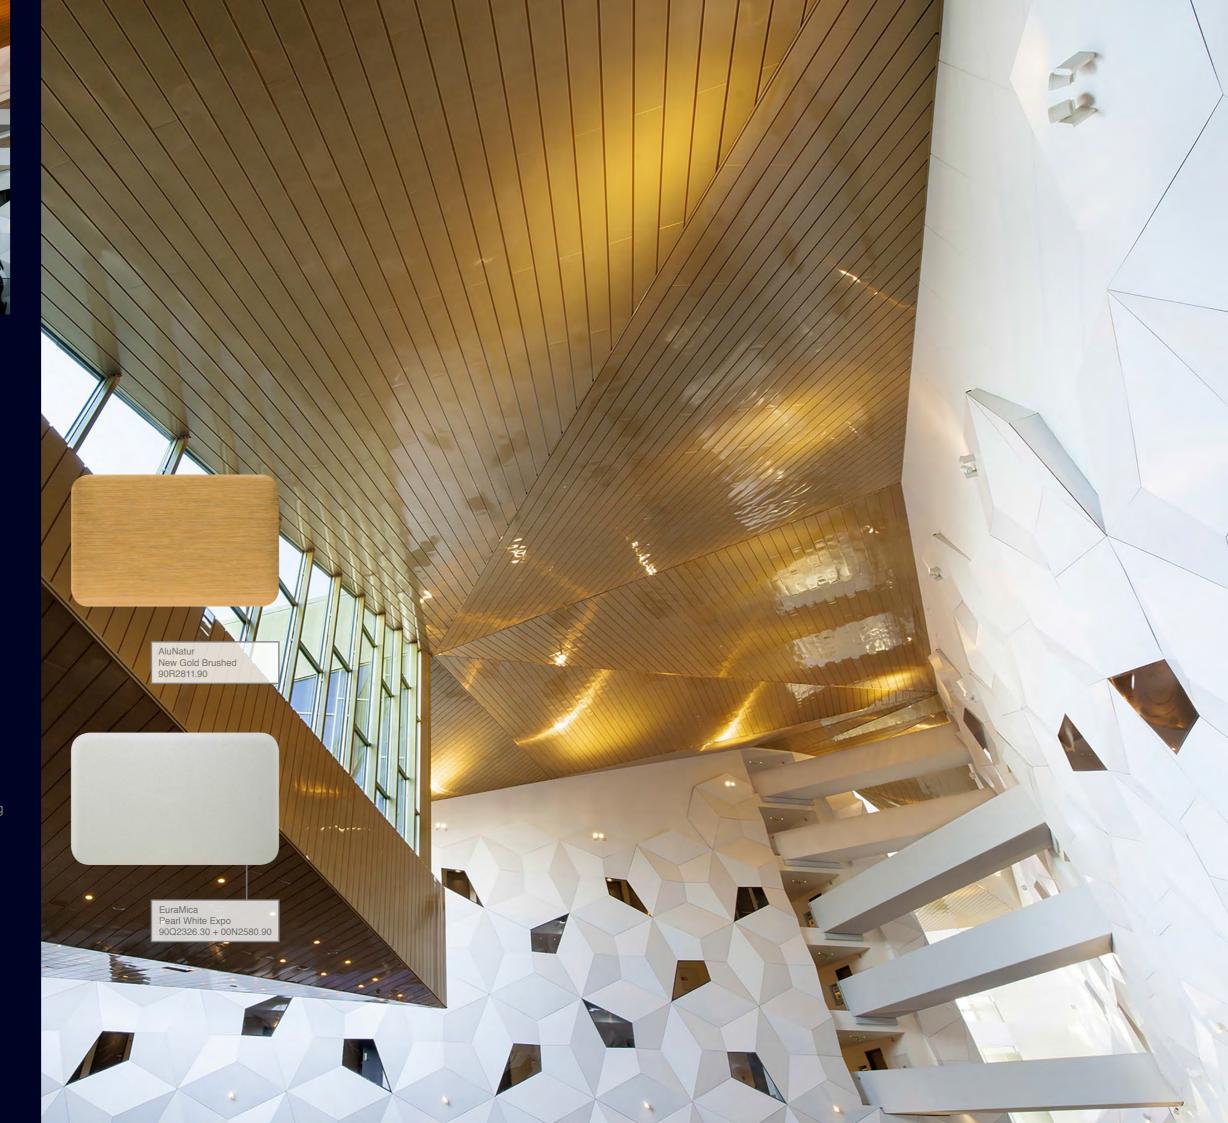

## Engaging architecture

landmark and a Trondheim attraction. The building embodies innovative solutions in design and art, as well as setting a high standard for energy efficiency. The three-dimensional crystalline associations to ice formations while the high gloss golden ceiling provides a luxurious appearance.